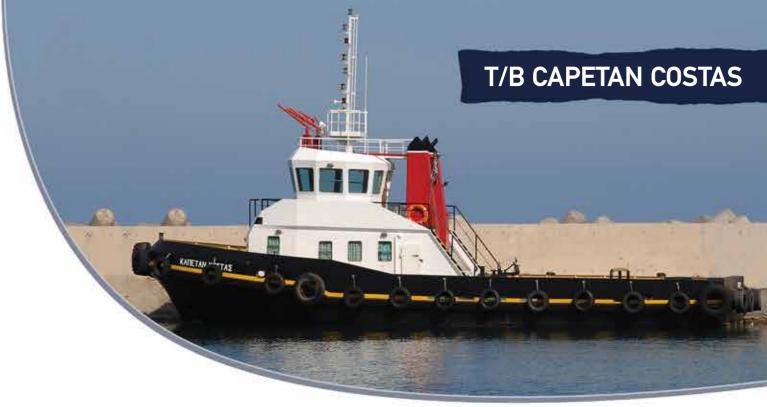

| General           |                                  | Dimensions / Tonnage |               | Navigation / Communication |  |  |  |
|-------------------|----------------------------------|----------------------|---------------|----------------------------|--|--|--|
| Owner / Operator: | CAPETAN COSTAS<br>MARINE COMPANY | Length               | 19,90 m       | Magnetic Compass           |  |  |  |
| Call Sign         | SX 5805                          | Breath               | 5,80 m        | Echo Sounder               |  |  |  |
| Built             | 1996                             | Depth                | 2,10 m        | G.P.S.                     |  |  |  |
| Flag              | GREEK                            | Gross / Net tonnage  | 62,44 / 16,79 | GMDSS A-1: 2 VHF / DSC     |  |  |  |
| Reg. No.          | 94                               |                      |               |                            |  |  |  |

| Machinery / Propulsion |                                   | Deck / Towing Equipment   |                     | External FI FI        |                          |  |
|------------------------|-----------------------------------|---------------------------|---------------------|-----------------------|--------------------------|--|
| Main Engines           | Two ROLLS ROYCE<br>Total: 818 BHP | Towing Hook               | SWL 30 Tn           | Fire Pumps            | 1 x 65 hp<br>(150 m3/hr) |  |
| Propulsion             | 2 propeller                       | Deck Crane                | 300 Kg (Electric)   | Fire Monitors         | 2                        |  |
| Bollard Pull           | 13 T                              | Portable Salvage<br>Pumps | 1x15 m3             | Foam mixing valve     | 1                        |  |
| Speed at 1800 RPM      | 12 knots                          |                           |                     | Foam pumps            | 1                        |  |
| Diesel Generators      | 1 X 40 KW<br>(LISTER PENTAX)      |                           |                     | Foam in tanks         | 500 ltr                  |  |
| Tank Capacities        |                                   | Extra Capabilities        |                     |                       |                          |  |
| Fuel Oil               | 11 m3                             | Tanks for Slops           | 3 (3m3 + 3m3 + 8m3) | Electric Anchor Winch | 3 tn                     |  |
| Fresh Water            | 8 m3                              | Chain                     | 2 x 19mm x 54 m     | Anchor                | 2 x 100 kg               |  |